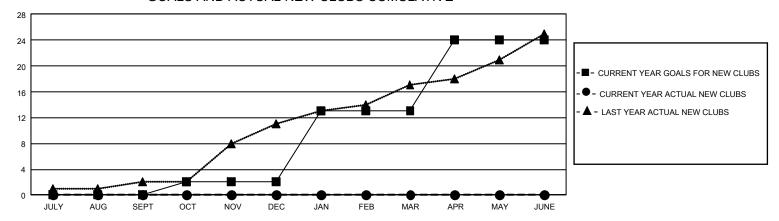

## GMT Constitutional Area 7, Group A

REPORT DOES NOT INCLUDE CLUBS IN UNDISTRICTED AREAS.

| Clubs                 |               |           |               | Members               |                           |                         |                                                    |
|-----------------------|---------------|-----------|---------------|-----------------------|---------------------------|-------------------------|----------------------------------------------------|
| RESULTS FOR 2021-2022 |               |           |               | RESULTS FOR 2021-2022 |                           |                         |                                                    |
| QUARTER               | NEW CLUB GOAL | NEW CLUBS | DROPPED CLUBS | QUARTER N             | MEMBER GROWTH NET<br>GOAL | MEMBER GROWTH<br>ACTUAL | DROPPED MEMBERS<br>ACTUAL (including<br>transfers) |
| JULY/AUG/SEPT         | 0             | 0         | 12            | JULY/AUG/SEP          | T 586                     | 431                     | 384                                                |
| OCT/NOV/DEC           | 6             | 0         | 0             | OCT/NOV/DEC           | 631                       | 0                       | 0                                                  |
| JAN/FEB/MAR           | 33            | 0         | 0             | JAN/FEB/MAR           | 656                       | 0                       | 0                                                  |
| APR/MAY/JUNE          | 33            | 0         | 0             | APR/MAY/JUNE          | 668                       | 0                       | 0                                                  |

## GOALS AND ACTUAL NEW CLUBS CUMULATIVE