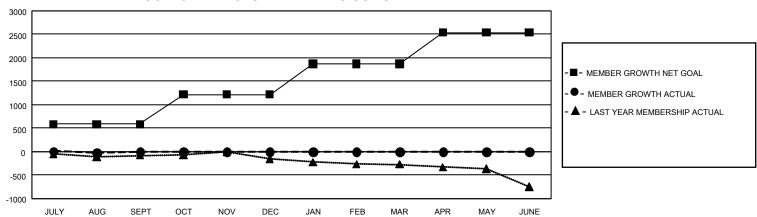

## GMT Constitutional Area 7, Group A

REPORT DOES NOT INCLUDE CLUBS IN UNDISTRICTED AREAS.

| Clubs                 |               |           |               | Members               |                           |                         |                                                    |
|-----------------------|---------------|-----------|---------------|-----------------------|---------------------------|-------------------------|----------------------------------------------------|
| RESULTS FOR 2021-2022 |               |           |               | RESULTS FOR 2021-2022 |                           |                         |                                                    |
| QUARTER               | NEW CLUB GOAL | NEW CLUBS | DROPPED CLUBS | QUARTER N             | MEMBER GROWTH NET<br>GOAL | MEMBER GROWTH<br>ACTUAL | DROPPED MEMBERS<br>ACTUAL (including<br>transfers) |
| JULY/AUG/SEPT         | 0             | 0         | 12            | JULY/AUG/SEP          | T 586                     | 431                     | 384                                                |
| OCT/NOV/DEC           | 6             | 0         | 0             | OCT/NOV/DEC           | 631                       | 0                       | 0                                                  |
| JAN/FEB/MAR           | 33            | 0         | 0             | JAN/FEB/MAR           | 656                       | 0                       | 0                                                  |
| APR/MAY/JUNE          | 33            | 0         | 0             | APR/MAY/JUNE          | 668                       | 0                       | 0                                                  |

## GOALS AND ACTUAL MEMBERS CUMULATIVE

| DROPPED CLUBS: 12 |     | 218 CLUBS OF 1,185 ADDED 1<br>OR MORE NEW MEMBERS | GENDER DISTRIBUTION  MALE 14,911 (63.31%) |                |  |
|-------------------|-----|---------------------------------------------------|-------------------------------------------|----------------|--|
|                   |     |                                                   | FEMALE                                    | ` ´            |  |
|                   |     |                                                   | FEIVIALE                                  | 8,637 (36.67%) |  |
| DROPPED MEMBERS   |     |                                                   | NON BINARY                                | 1 (0.00%)      |  |
| DECEASED          | 47  |                                                   | PREFER NOT TO ANSWER                      | 2 (0.01%)      |  |
| CLUB CANCELLED    | 0   |                                                   | TOTAL FAMILY UNIT MEMBERS 3,753           |                |  |
| OTHER             | 337 | CLICK HERE FOR                                    |                                           |                |  |
| TOTAL             | 384 | CUMULATIVE MEMBERSHIP DATA                        | FAMILY MEMBERS PAYING HALF DUES 1,90      |                |  |